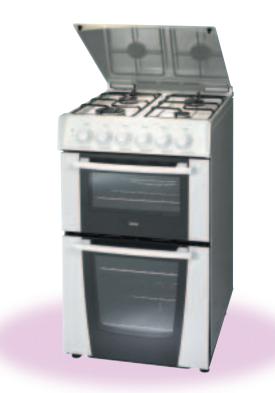

#### **ZKG5540**

55cm wide gas cooker with double oven and controls conveniently on top for easy access and added safety

#### **Hob Features**

- 1 x rapid burner
- 2 x semi-rapid burners
- 1 x simmer burner

#### **Grill Features**

• Separate grill in the top cavity

#### **Top Oven Functions**

• Allows you to cook traditional food with perfect results

#### **Main Oven Functions**

• Multi-zone oven

#### **Cooker Features**

- Electronic
- clock/programmerCatalytic linings in main oven
- Interior light in main oven

#### Colour

- Stainless steel White
- Silver

- Enamel pan supports
- Stylish glass lid with an automatic gas cut-off for extra safety
- Variable grill
- Gas cut-off safety device
- Air cooled double glazed doors reduce outer door temperatures for added safety and comfort

ZKG5540XN ZKG5540WN ZKG5540SN

\* Models with full safety device. Suitable for apartments and multi-occupancy dwellings

ZKG5530SN

Silver

| <b>ZKG5030</b><br>50cm wide gas cooker<br>with double oven                                      |                                                                                                                   |
|-------------------------------------------------------------------------------------------------|-------------------------------------------------------------------------------------------------------------------|
| Hob Features                                                                                    |                                                                                                                   |
| <ul> <li>1 x rapid burner</li> <li>2 x semi-rapid burners</li> <li>1 x simmer burner</li> </ul> | <ul> <li>Enamel pan supports</li> <li>Stylish glass lid with an automatic gas cut-off for extra safety</li> </ul> |
| Grill Features                                                                                  |                                                                                                                   |
| <ul> <li>Separate grill in the<br/>top cavity</li> </ul>                                        | Variable grill                                                                                                    |
| Top Oven Functions<br>• Allows you to cook<br>traditional food with<br>perfect results          |                                                                                                                   |
| Main Oven functions                                                                             |                                                                                                                   |
| <ul><li>Multi-zone oven</li><li>Slow cook</li></ul>                                             | <ul> <li>Gas cut-off safety<br/>device</li> </ul>                                                                 |
| Cooker Features                                                                                 |                                                                                                                   |
| <ul> <li>Easy clean enamel oven interior</li> <li>Interior light in main oven</li> </ul>        | Air cooled double<br>glazed doors<br>reduce outer door<br>temperatures for addeo<br>safety and comfort            |
| Colour                                                                                          |                                                                                                                   |
| Stainless steel                                                                                 | ZKG5030XN1                                                                                                        |
| White<br>Silver                                                                                 | ZKG5030WN1<br>ZKG5030SN1                                                                                          |
|                                                                                                 |                                                                                                                   |